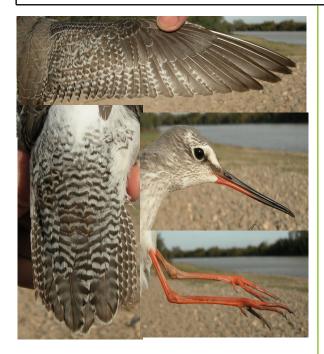

## 05569 Identification of Actitis and Tringa

Spotted Redshank (*Tringa erythropus*): without a large white patch on the flight feathers; white rump; white tail feathers with dense dark barred; straight dark bill with red base of lower mandible and dark upper one; reddish legs.