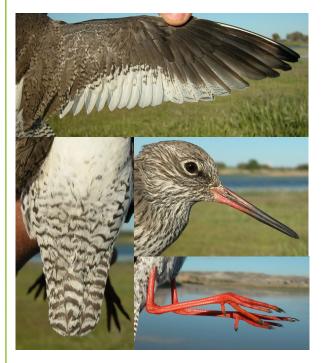

Common Sandpiper (*Actitis hypoleucos*): white bar on the top of the flight feathers; without white rump; dark central tail feathers; straight grey bill; greenish

Redshank (*Tringa totanus*): white patch on the bottom of the flight feathers; white rump; white tail feathers with dark broad barred; straight dark bill with red base; red legs.