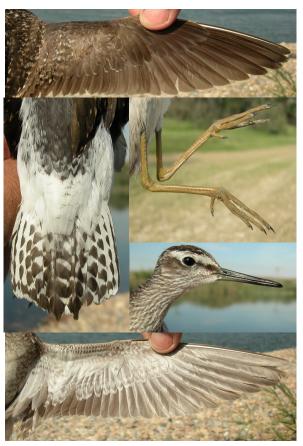

Wood Sandpiper (*Tringa glareola*): without white patch on the flight feathers; whitish underwing coverts; white rump; white tail feathers with broad dark barred; straight grey bill; green-yellowish legs.