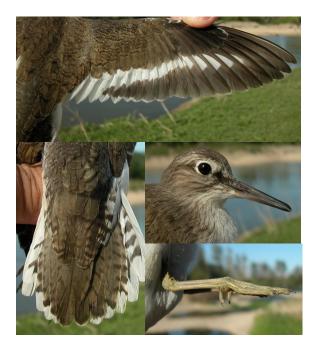

Common Sandpiper (*Actitis hypoleucos*): white bar on the top of the flight feathers; without white rump; dark central tail feathers; straight grey bill; greenish

Redshank (*Tringa totanus*): white patch on the bottom of the flight feathers; white rump; white tail feathers with dark broad barred; straight dark bill with red base; red legs.