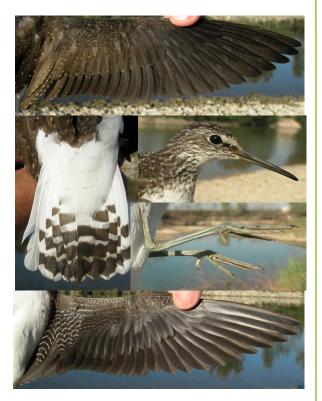

Green Sandpiper (*Tringa ochropus*): without white patch on the flight feathers; blackish underwing coverts; white rump; white tail feathers with broad dark barred; straight green bill; greenish legs.