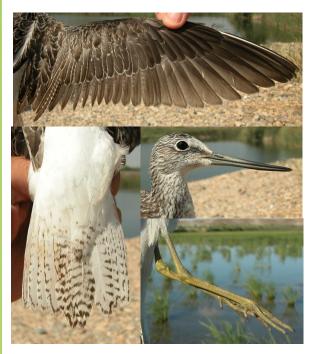

Greenshank (*Tringa nebularia*): without white patch on the flight feathers; white rump; white tail feathers with narrow dark barred; upcurved greenish bill; green legs.